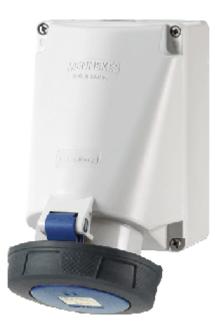

## Wall mounted receptacle - Part no. 128A

screw terminals

- with SoftCONTACT
- internal fixing
- one cable entry at top and two blind cable entries (can be cut out) at the bottom
- enclosure base can be turned 180°
- with 6 fixing points to accommodate special terminals
  products with pilot contacts: part no. + index P

| Protection type       | IP 67           |
|-----------------------|-----------------|
| Ampere                | 63A             |
| Poles                 | Зр              |
| Voltage               | 230V            |
| Hertz                 | 50-60 Hz        |
| Earth position        | 6h              |
| Contact               | standard        |
| Connection technology | Screw terminals |
|                       |                 |