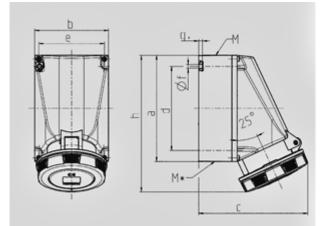

Std. Pack. 5 Qty.

| Drawing                      | Amp.   | 1                          | 63    |           |
|------------------------------|--------|----------------------------|-------|-----------|
| 1 MB 112                     | Poles  | 3                          | 4     | 5         |
| Dim. in mm                   | а      | 170                        | 170   | 170       |
|                              | b      | 118                        | 118   | 118       |
|                              | c      | 175                        | 175   | 175       |
|                              | d      | 134,5                      | 134,5 | 134,5     |
|                              | е      | 103                        | 103   | 103       |
|                              | f      | 6,1                        | 6,1   | 6,1       |
|                              | g.     | 6                          | 6     | 6         |
|                              | h      | 219                        | 219   | 219       |
|                              | м      | 40                         | 40    | 40        |
|                              | M*     | 2x40 (blind) to be cut out |       | e cut out |
| Max. cable diam              | . (mm) | 27                         | 27    | 27        |
| Terminal for cond. cross     |        | 6                          | 6     | 6         |
| section (mm <sup>2</sup> ) m | inmax. | -25                        | 25    | -25       |